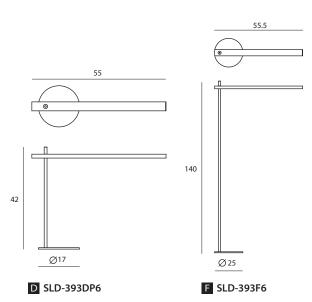

時間總是一步步,毫不猶豫且永不回頭地往前走,而「滴答」就像陪您工作到 6:15 的好朋友。霧黑烤漆的低調外型,以紅色紡織線點綴,為冷峻的 TICKTOCK 注入一股暖意,襯托辛勤工作亦不失赤子之心的您,LED 的使用,更賦予這盞簡單的現代燈一個不簡單的綠色使命。

matt black/ Desk

matt black/ Floor

單位 Measurement: 公分 cm

| 型號 Model   | 類型 Type  | 光源 Bulb/ Illuminant          | 材質 Materials | 尺寸 Size (LxWxH)cm | 顏色 Color   | 特殊性Feature     |
|------------|----------|------------------------------|--------------|-------------------|------------|----------------|
| SLD-393DP6 | 桌燈 Desk  | LED 6 x 1W 3000K 540lm CRI80 | 鋁合金          | 55 x 17 x 42      | 霧黑         | 燈臂可上下調整        |
| SLD-393F6  | 立燈 Floor |                              | aluminum     | 55.5 x 25 x 140   | matt black | arm adjustable |