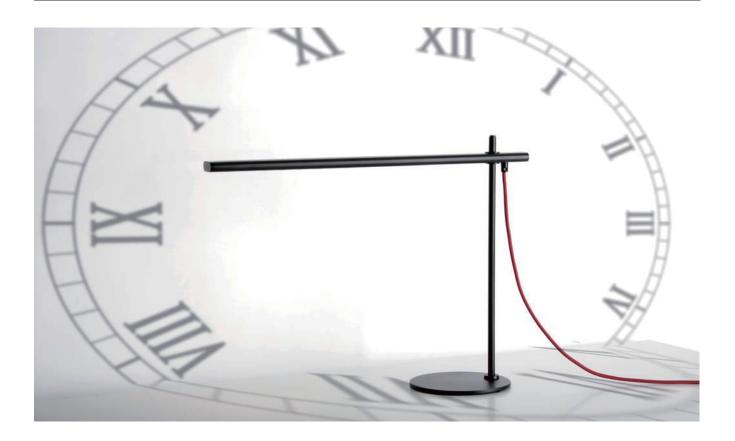

TICKTOCK is inspired by the very concept of time. Without any hesitation, time is constantly moving forward second by second. Creating sculptural geometry, TICKTOCK is coated with sleek matte black paint, and connected to a power source by a red textile cord. The strategic use of LED makes this modern lighting environmentally sound as well.

時間總是一步步,毫不猶豫且永不回頭地往前走,而「滴答」就像陪您工作到 6:15 的好朋友。霧黑烤漆的低調外型,以紅色紡織線點綴,為冷峻的 TICKTOCK 注入一股暖意,襯托辛勤工作亦不失赤子之心的您,LED 的使用,更賦予這盞簡單的現代燈一個不簡單的綠色使命。

matt black/ Desk

matt black/ Floor

單位 Measurement: 公分 cm

| 型號 Model   | 類型 Type  | 光源 Bulb/ Illuminant          | 材質 Materials | 尺寸 Size (LxWxH)cm | 顏色 Color   | 特殊性Feature     |
|------------|----------|------------------------------|--------------|-------------------|------------|----------------|
| SLD-393DP6 | 桌燈 Desk  | LED 6 x 1W 3000K 540lm CRI80 | 鋁合金          | 55 x 17 x 42      | 霧黑         | 燈臂可上下調整        |
| SLD-393F6  | 立燈 Floor |                              | aluminum     | 55.5 x 25 x 140   | matt black | arm adjustable |