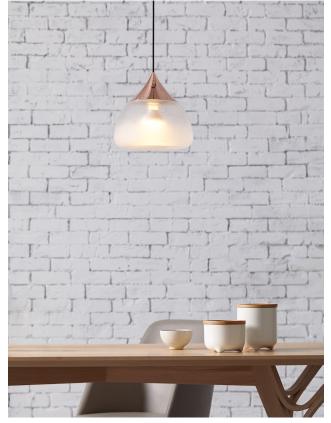

## MIST 嵐

山林層巒疊翠·雲霧翻湧而變化於虛無縹緲間的裊繞景象·若能捕捉住·時而欣賞·多麽令人快意!點綴空間盎然樣的 MIST 吊燈·經由老師傅多年經驗操刀·精彩地將大片風景與玻璃交融。似有若無的霧面噴砂處理·自底部雲湧而起·燈亮時的氤氳感·彷彿日出初醒的光絲·瀰漫於雲海間;熄燈時的 MIST·恰如朵朵白雲·輕躍天空。

Centuries ago, many Chinese poets composed beautiful poems inspired by intriguing mountainous sceneries. When standing on a mountaintop, people seem to be close enough to be able to touch the clouds with their fingertips and feel the mists against their faces. In dedication to those inspiring poems, we've created MIST in hopes to capture that very moment. MIST combines precision craftsmenship with laborious technique, sand-blasting every piece by hand. Turn the light on and MIST will calmly illuminate your surroundings.

## Mist Pendant L

Model

SQ-8997PL

**Material** mouth-blown glass, steel

**Light Source** PAR20 1 x 7.5W LED 2700K 450lm

Feature Mouth-blown sand-blasted glass

Weight 2.6kg / 5.7lb

Color copper