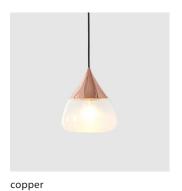

## Mist Pendant L

Model

SQ-8997PL

**Material** mouth-blown glass, steel

**Light Source** PAR20 1 x 7.5W LED 2700K 450lm

Feature Mouth-blown sand-blasted glass

Weight 2.6kg / 5.7lb

Color copper