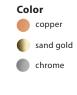

## Mist Pendant L

Model

SQ-8997PL

**Material** mouth-blown glass, steel

**Light Source** PAR20 1 x 7.5W LED 2700K 450lm

Feature Mouth-blown sand-blasted glass

Weight 2.6kg / 5.7lb

Color copper

sand gold chrome