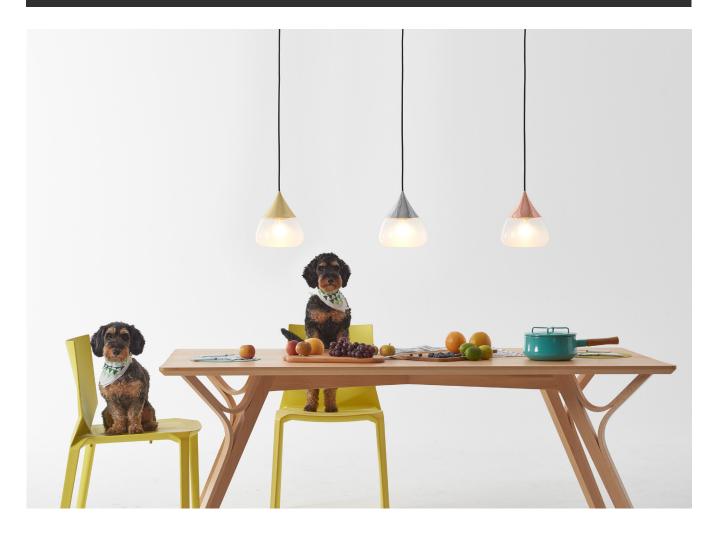

## MIST 嵐

山林層巒疊翠·雲霧翻湧而變化於虛無縹緲間的裊繞景象·若能捕捉住·時而欣賞·多麽令人快意!點綴空間盎然樣的 MIST 吊燈·經由老師傅多年經驗操刀·精彩地將大片風景與玻璃交融。似有若無的霧面噴砂處理·自底部雲湧而起·燈亮時的氤氳感·彷彿日出初醒的光絲·瀰漫於雲海間;熄燈時的 MIST·恰如朵朵白雲·輕躍天空。

Centuries ago, many Chinese poets composed beautiful poems inspired by intriguing mountainous sceneries. When standing on a mountaintop, people seem to be close enough to be able to touch the clouds with their fingertips and feel the mists against their faces. In dedication to those inspiring poems, we've created MIST in hopes to capture that very moment. MIST combines precision craftsmenship with laborious technique, sand-blasting every piece by hand. Turn the light on and MIST will calmly illuminate your surroundings.

## Mist Pendant L

Model

SQ-8997PL

**Material** mouth-blown glass, steel

**Light Source** PAR20 1 x 7.5W LED 2700K 450lm

Feature Mouth-blown sand-blasted glass

Weight 2.6kg / 5.7lb

Color copper