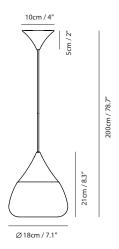

By Chen, Chao Cheng 陳昭成

sand gold

Measurement : centimeter / inches

Weight

1.3kg / 2.9lb