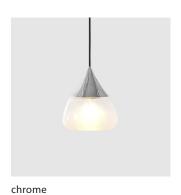

## MIST 嵐

山林層巒疊翠·雲霧翻湧而變化於虛無縹緲間的裊繞景象·若能捕捉住·時而欣賞·多麽令人快意!點綴空間盎然樣的 MIST 吊燈·經由老師傅多年經驗操刀·精彩地將大片風景與玻璃交融。似有若無的霧面噴砂處理·自底部雲湧而起·燈亮時的氤氳感·彷彿日出初醒的光絲·瀰漫於雲海間;熄燈時的 MIST·恰如朵朵白雲·輕躍天空。

Centuries ago, many Chinese poets composed beautiful poems inspired by intriguing mountainous sceneries. When standing on a mountaintop, people seem to be close enough to be able to touch the clouds with their fingertips and feel the mists against their faces. In dedication to those inspiring poems, we've created MIST in hopes to capture that very moment. MIST combines precision craftsmenship with laborious technique, sand-blasting every piece by hand. Turn the light on and MIST will calmly illuminate your surroundings.

sand gold chrome