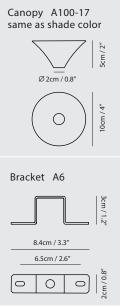

By Chen, Chao Cheng 陳昭成

sand gold

Measurement : centimeter / inches

Weight

1.3kg / 2.9lb