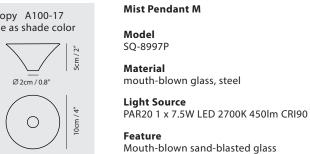

## Mist Pendant L

Model

SQ-8997PL

**Material** mouth-blown glass, steel

**Light Source** PAR20 1 x 7.5W LED 2700K 450lm

Feature Mouth-blown sand-blasted glass

Weight 2.6kg / 5.7lb

Color copper