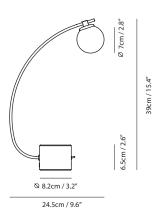

By Chen, Chao Cheng 陳昭成

matt opal + sand gold + concrete

Measurement : centimeter / inches

matt opal + copper + concrete

matt opal + matt black + concrete

## WANU D

Model SLD-70DB

Material concrete, mouth-blown glass, steel

Light Source LED 2.5W 2700K CRI 90

**Weight** 0.8kg / 1.8lb