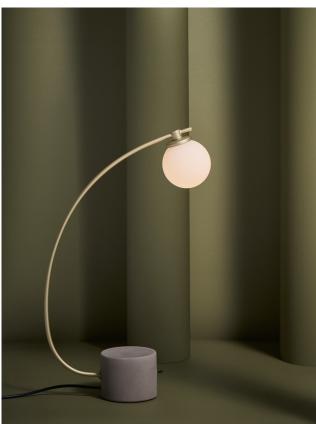

## www.seeddesign.tw

微點的夜色是深情的天幕,將月娘輕輕銜在口上,彎弧的曲身挑起 了月圓盈滿的微笑。白天裡,人們探求一切未知的可能、汲取零星的生 活片段,將一日的所思所想凝聚成池;夜晚,當澄心映月,一切的漫天 思緒和紛飛想像,在月光披覆的這一刻都有了完美解答。

WANU is a beautiful name that we call the moon by the euphony in Taiwanese. Formed by nature elements around us, it owns a harmonious and enchanting appearance, when the cement base is stable on the ground as a solid rock with a smooth texture, the streamlined body hangs the light ball which symbolizes the moon. WANU allows us to picture a serene night view and recall those original inspirations we've got from daytime. Light it up at night, collect all the thoughts and coming out an answer in your mind.

By Chen, Chao Cheng 陳昭成

matt opal + sand gold + concrete

Measurement : centimeter / inches

matt opal + copper + concrete

matt opal + matt black + concrete

## WANU D

Model SLD-70DB

Material concrete, mouth-blown glass, steel

Light Source LED 2.5W 2700K CRI 90

**Weight** 0.8kg / 1.8lb